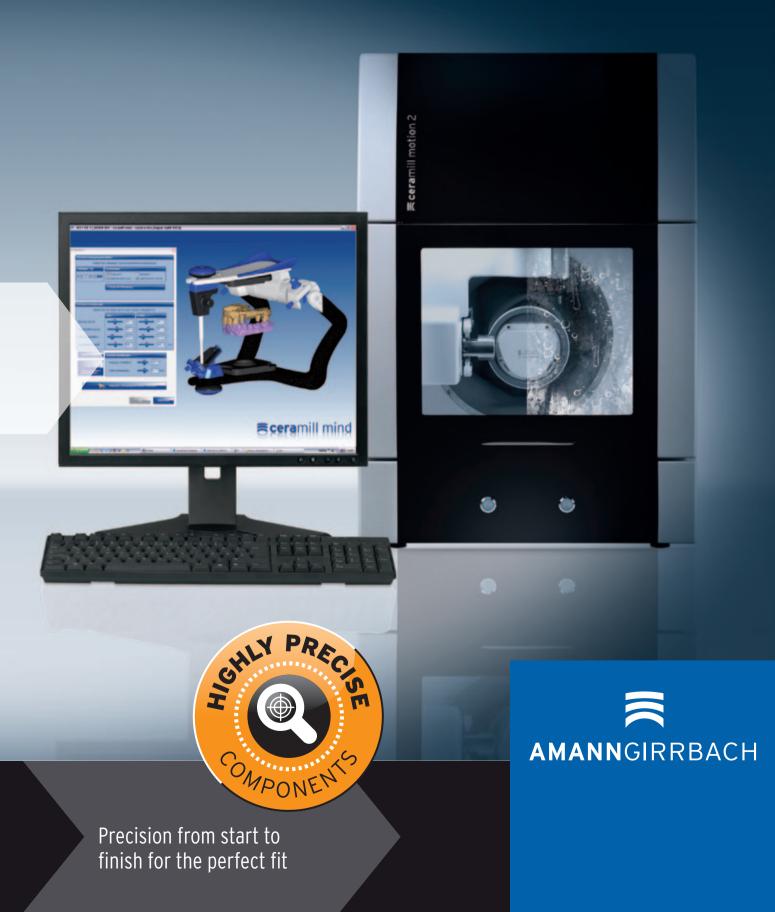

### **≈cera**mill map300

The high performance model scanner with connection to virtual articulator

### **≈cera**mill mind

The brain of the system: The construction software

Ceramill Cockpit: digital control panel for the overall Ceramill production process, selection of indication mode.

Scanning of the model via high precision strip-light projection.

1) Automatic recognition of the preparation margin.

2 Calculation of the anatomically reduced framework based on the full anatomic construction.

Selection of material and manufacturing techniques, data upload to Ceramill Motion or Ceramill M-Center.