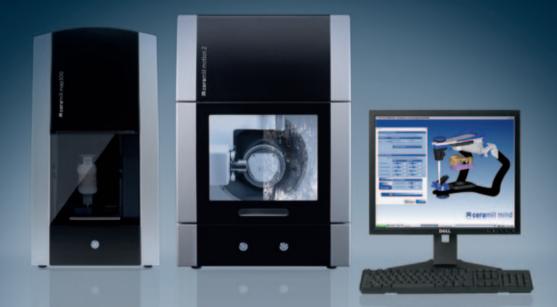

### **≈cera**mill map300

The high performance model scanner with connection to virtual articulator

### **≈cera**mill mind

The brain of the system: The construction software

Ceramill Cockpit: digital control panel for the overall Ceramill production process, selection of indication mode.

Scanning of the model via high precision strip-light projection.