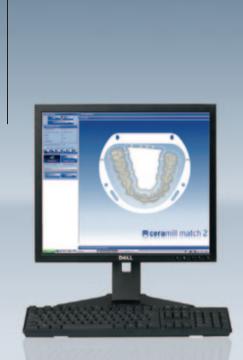

### **≈cera**mill mind

The brain of the system: The construction software

Ceramill Cockpit: digital control panel for the overall Ceramill production process, selection of indication mode.

Scanning of the model via high precision strip-light projection.

1) Automatic recognition of the preparation margin.

2 Calculation of the anatomically reduced framework based on the full anatomic construction.

Selection of material and manufacturing techniques, data upload to Ceramill Motion or Ceramill M-Center.