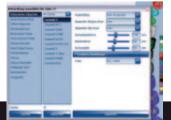

### **≈cera**mill mind

The brain of the system: The construction software

Ceramill Cockpit: digital control panel for the overall Ceramill production process, selection of indication mode.

Scanning of the model via high precision strip-light projection.