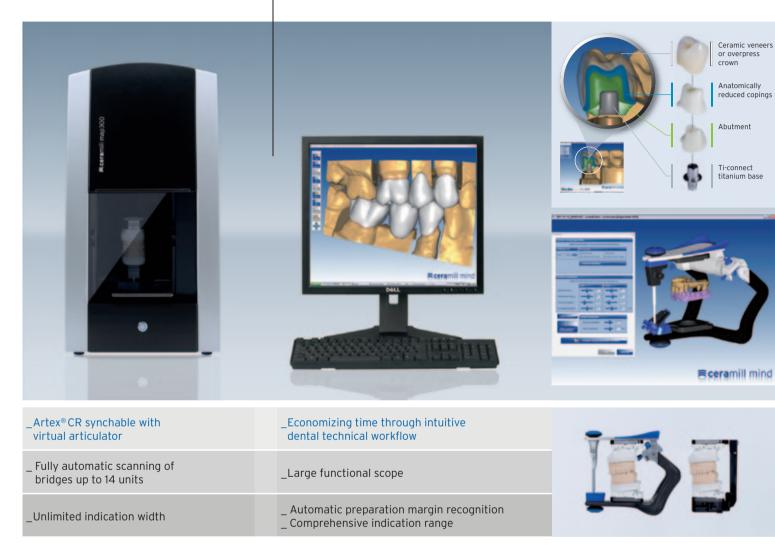

### **≈cera**mill map300

The high performance model scanner with connection to virtual articulator

### **≈cera**mill mind

The brain of the system: The construction software

Ceramill Cockpit: digital control panel for the overall Ceramill production process, selection of indication mode.

Scanning of the model via high precision strip-light projection.

1) Automatic recognition of the preparation margin.

2 Calculation of the anatomically reduced framework based on the full anatomic construction.

Selection of material and manufacturing techniques, data upload to Ceramill Motion or Ceramill M-Center.