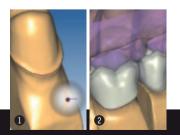

1) Automatic recognition of the preparation margin.

2 Calculation of the anatomically reduced framework based on the full anatomic construction.

Selection of material and manufacturing techniques, data upload to Ceramill Motion or Ceramill M-Center.