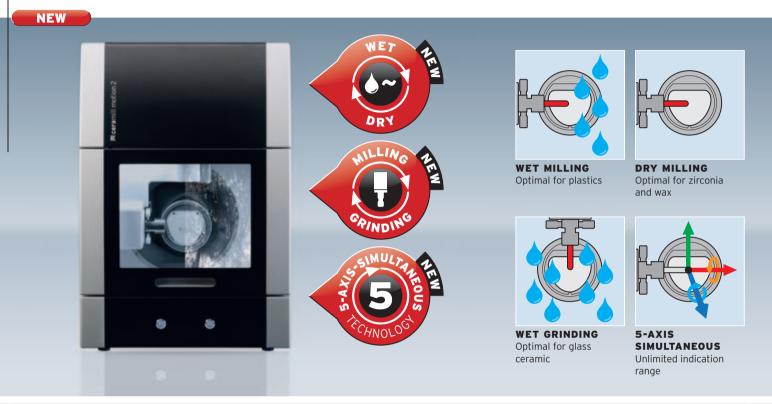

## **≈cera**mill motion 2

Wet and dry machining in a compact unit

\_Wet/dry milling/grinding - Material-appropriate machining for all types of material: zirconia, acrylic, glass-ceramic, wax

\_Unlimited range of indications, also upgradable for future indications (full-denture prosthetics, splints, models etc.)

Highly precise and durable Jäger

spindle with a true-running accu-

racy of < 0,004 mm.

www.alfredjaeger.de

\_5-AXIS-Simultaneous Technology - future proof and affordable

Download directly onto smartphone, tablet or PC or at: www.amanngirrbach.com

Ceramill Motion 2 brochure

Ceramill Coolstream - coolant lubricant preparation integrated in the trolley supports the Motion 2 and can also incorporate the Airstream extraction for dry processing.